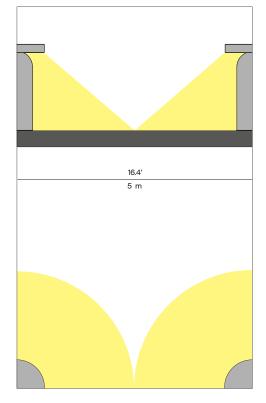

## Design Meneghello Paolelli Associati

LUCE PLAN

Type: Floor outdoor

Lamps: LED 14W, 3000K, CRI 90

EEL: A+

available with:

on/off LED remote driver (\*)

dimmable push/DALI remote driver (\*)

639 lm

Product use: Outdoor

Materials: Structure: concrete

Diffusor: PMMA

Internal support stem: steel Optic: die-cast aluminium

Colors: Concrete grey

Description: Balance, symbiosis and interaction: the crux of the