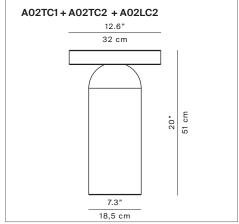

take on different, complementary roles.

Reference code:

A02TC1 1A020TC10028 base A02TC2 1A020TC20028 top cover A02LC1 1A020LC20000 optic + stem

remote driver (\*)

(the junction box is recommended watertight IP68)
D98/5 1D980/050000 indipendent on/off driver
D94/1 1D940/100000 indipendent push/DALI driver