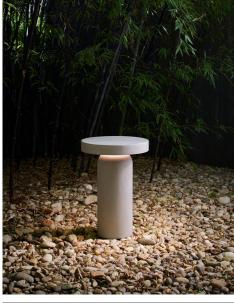

639 lm

Product use: Outdoor

Materials: Structure: concrete

Diffusor: PMMA

Internal support stem: steel Optic: die-cast aluminium

Colors: Concrete grey

Description: Balance, symbiosis and interaction: the crux of the

design of the NUI collection of outdoor floor lamps lies in the relationship between two overlaid cylindrical volumes that interact in a dynamic of reciprocal completion. Parts of a single whole, these two volumes

take on different, complementary roles.

Reference code:

A02TC1 1A020TC10028 base A02TC2 1A020TC20028 top cover A02LC1 1A020LC20000 optic + stem

remote driver (\*)

(the junction box is recommended watertight IP68)
D98/5 1D980/050000 indipendent on/off driver
D94/1 1D940/100000 indipendent push/DALI driver