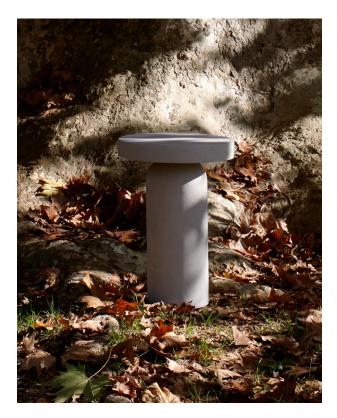

639 lm

Product use: Outdoor

Materials: Structure: concrete

Diffusor: PMMA

Internal support stem: steel Optic: die-cast aluminium

Colors: Concrete grey

Description: Balance, symbiosis and interaction: the crux of the

design of the NUI collection of outdoor floor lamps lies in the relationship between two overlaid cylindrical volumes that interact in a dynamic of reciprocal completion. Parts of a single whole, these two volumes

take on different, complementary roles.

Reference code:

A02TC1 1A020TC10028 base A02TC2 1A020TC20028 top cover A02LC1 1A020LC20000 optic + stem

remote driver (\*)

(the junction box is recommended watertight IP68)
D98/5 1D980/050000 indipendent on/off driver
D94/1 1D940/100000 indipendent push/DALI driver