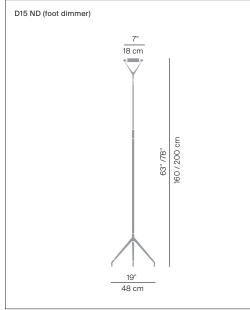

## LOLA

design Alberto Meda / Paolo Rizzatto, 1987

LUCE PLAN

Type: Floor

Light source: LED dimmable R7s - Ømax 22 mm EEL: A++/A+/A

240W HDG R7s energy saver EEL: C

Foot dimmer

Product use: Indoor

to be moved freely and handly. The intense and functional halogen light may be adjusted in height by means of the telescopic stem. The reflector can be directed through the use of a rod and emits diffused or direct lighting at will.