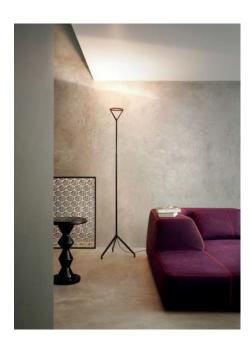

Materials: Aluminium telescopic stem, rynite head, microperforated

metal reflector, anti-UV Pyrex protection glass

Colors: Structure in alu, black

Description: The lightness of the shape and materials, allows this lamp

to be moved freely and handly. The intense and functional halogen light may be adjusted in height by means of the telescopic stem. The reflector can be directed through the use of a rod and emits diffused or direct lighting at will.