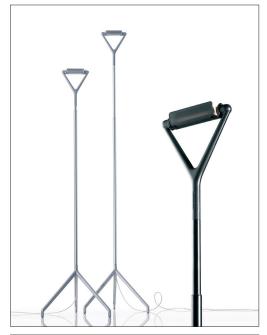

## LOLA

design Alberto Meda / Paolo Rizzatto, 1987

LUCE PLAN

Type: Floor

Light source: LED dimmable R7s - Ømax 22 mm EEL: A++/A+/A

240W HDG R7s energy saver EEL: C

Foot dimmer

Product use: Indoor

Materials: Aluminium telescopic stem, rynite head, microperforated

metal reflector, anti-UV Pyrex protection glass

Colors: Structure in alu, black

Description: The lightness of the shape and materials, allows this lamp

to be moved freely and handly. The intense and functional halogen light may be adjusted in height by means of the telescopic stem. The reflector can be directed through the use of a rod and emits diffused or direct lighting at will.