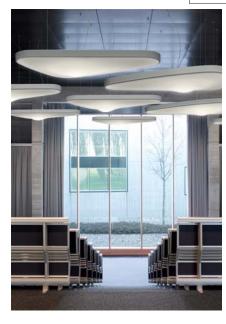

Description Light as a suspended petal, white as the subdued lighting

and with a softness that enhances it. A suspension lamp with an organic form which conceals the magic of silence within: the body consists of a sound-absorbent panel