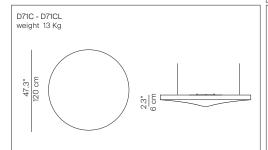

upholstered in white fabric

Specifications:

Reference code: D71P 1D710P000002

1D710P0L0002 D71PL 1D710P100002 D71P1 D71P1L 1D710P1L0002 D71C 1D710C000002 D71CL 1D710C0L0002

Optics

D71/2 1D71/2000002 D71/2D 1D71/2D00002 D71/2L 1D71720L0002 D71/2DL 1D71/2DL0002 D71/6DL 1D71/6DL0002