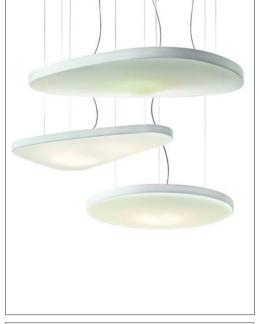

Description Light as a suspended petal, white as the subdued lighting

and with a softness that enhances it. A suspension lamp with an organic form which conceals the magic of silence within: the body consists of a sound-absorbent panel

upholstered in white fabric

Specifications:

Reference code: D71P 1D710P000002

1D710P0L0002 D71PL 1D710P100002 D71P1 D71P1L 1D710P1L0002 D71C 1D710C000002 D71CL 1D710C0L0002

Optics

D71/2 1D71/2000002 D71/2D 1D71/2D00002 D71/2L 1D71720L0002 D71/2DL 1D71/2DL0002 D71/6DL 1D71/6DL0002