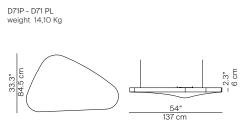

upholstered in white fabric

Specifications:

Reference code: D71P 1D710P000002

1D710P0L0002 D71PL 1D710P100002 D71P1 D71P1L 1D710P1L0002 D71C 1D710C000002 D71CL 1D710C0L0002

Optics

D71/2 1D71/2000002 D71/2D 1D71/2D00002 D71/2L 1D71720L0002 D71/2DL 1D71/2DL0002 D71/6DL 1D71/6DL0002