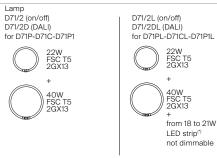

design Odile Decq, 2011

Type Suspension

Fluorescent or LED Light source:

with not dimmable LED low power strip

on inside for light accent

Product use Indoor

Materials Sound absorbing panel Colors White elastic tissue

The LED lamps cannot be changed in the luminaire Power consumption by device