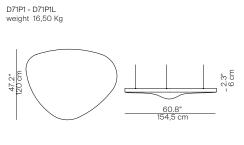

upholstered in white fabric

Specifications:

Reference code: D71P 1D710P000002

1D710P0L0002 D71PL 1D710P100002 D71P1 D71P1L 1D710P1L0002 D71C 1D710C000002 D71CL 1D710C0L0002

Optics

D71/2 1D71/2000002 D71/2D 1D71/2D00002 D71/2L 1D71720L0002 D71/2DL 1D71/2DL0002 D71/6DL 1D71/6DL0002