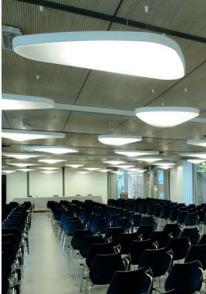

Description Light as a suspended petal, white as the subdued lighting

and with a softness that enhances it. A suspension lamp with an organic form which conceals the magic of silence within: the body consists of a sound-absorbent panel