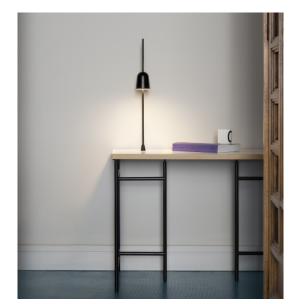

## **ASCENT**

design Daniel Rybakken

LUCE PLAN

Type: Table

Light source: LED 10W(\*) 2700K CRI 90, 24V dc SELV

422 lm (delivered) dimmer on board

Product use: Indoor

Materials: Extruded aluminium anodized in black, base in black

painted steel, fixing pin with impact-proof device in black

polyurethane rubber.

Colors: Black

Description: Intimate, conceptual, Ascent provides infinite shadings

of light intensity, thanks to the very precise axial dimmer controlled by electronics mounted inside the shade. Circuits on the stem send input to a microprocessor that reacts to the vertical movement, adjusting light flow.