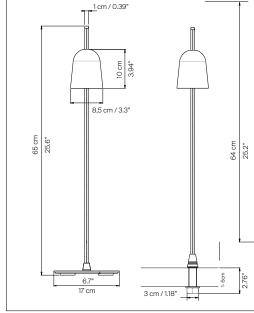

## **ASCENT**

design Daniel Rybakken

LUCE PLAN

Type: Table

Light source: LED 10W(\*) 2700K CRI 90, 24V dc SELV

422 lm (delivered) dimmer on board

Product use: Indoor

Materials: Extruded aluminium anodized in black, base in black

painted steel, fixing pin with impact-proof device in black

polyurethane rubber.

Colors: Black

Description: Intimate, conceptual, Ascent provides infinite shadings

of light intensity, thanks to the very precise axial dimmer controlled by electronics mounted inside the shade. Circuits on the stem send input to a microprocessor that reacts to the vertical movement, adjusting light flow.