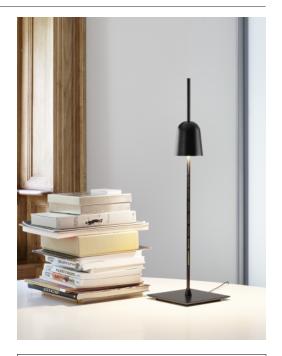

## **ASCENT**

design Daniel Rybakken

LUCE PLAN

Type: Table

Light source: LED 10W(\*) 2700K CRI 90, 24V dc SELV

422 lm (delivered) dimmer on board

Product use: Indoor

Materials: Extruded aluminium anodized in black, base in black

painted steel, fixing pin with impact-proof device in black

polyurethane rubber.

Colors: Black

Description: Intimate, conceptual, Ascent provides infinite shadings

of light intensity, thanks to the very precise axial dimmer controlled by electronics mounted inside the shade. Circuits on the stem send input to a microprocessor that reacts to the vertical movement, adjusting light flow.