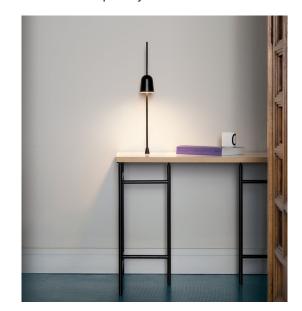

## **ASCENT**

design Daniel Rybakken, 2013

\_\_\_\_

Type:

Light source: LED 11W(\*) 2700K CRI 90

Table

422 lm (delivered) dimmer on board

Product use: Indoor

Materials: Extruded aluminium anodized in black, base in black

painted steel, fixing pin with impact-proof device in black

polyurethane rubber.

Colors: Black

Description: Intimate, conceptual, Ascent provides infinite shadings

of light intensity, thanks to the very precise axial dimmer controlled by electronics mounted inside the shade. Circuits on the stem send input to a microprocessor that reacts to the vertical movement, adjusting light flow.