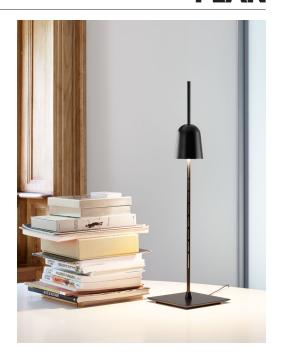

## **ASCENT**

design Daniel Rybakken, 2013

\_\_\_\_

Type:

Light source: LED 11W(\*) 2700K CRI 90

Table

422 lm (delivered) dimmer on board

Product use: Indoor

Materials: Extruded aluminium anodized in black, base in black

painted steel, fixing pin with impact-proof device in black

polyurethane rubber.

Colors: Black

Description: Intimate, conceptual, Ascent provides infinite shadings

of light intensity, thanks to the very precise axial dimmer controlled by electronics mounted inside the shade. Circuits on the stem send input to a microprocessor that reacts to the vertical movement, adjusting light flow.