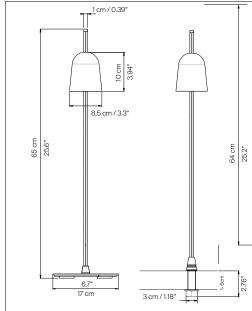

## **ASCENT**

design Daniel Rybakken, 2013

\_\_\_\_

Type:

Light source: LED 11W(\*) 2700K CRI 90

Table

422 lm (delivered) dimmer on board

Product use: Indoor

Materials: Extruded aluminium anodized in black, base in black

painted steel, fixing pin with impact-proof device in black

polyurethane rubber.

Colors: Black

Description: Intimate, conceptual, Ascent provides infinite shadings