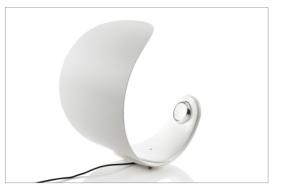

## CURL design Sebastian Bergne

LUCE PLAN

| Туре:                                                                                                    | Table                                                                                                                                                                                                           |        |
|----------------------------------------------------------------------------------------------------------|-----------------------------------------------------------------------------------------------------------------------------------------------------------------------------------------------------------------|--------|
| Light source:                                                                                            | LED 8W <sup>(1)</sup> 3000K CRI 80<br>dimmer on board                                                                                                                                                           | 249 lm |
| Product use:                                                                                             | Indoor                                                                                                                                                                                                          |        |
| Materials:                                                                                               | body in die-cast aluminium, reflector in opaque technopolymer injection molded                                                                                                                                  |        |
| Colors:                                                                                                  | White structure and reflector mirror<br>White structure and reflector white                                                                                                                                     |        |
| Description:                                                                                             | Curl, in a form of concise originality, expresses complex<br>design thinking in which function is balanced with<br>interaction and play.<br>The switch at the center of the base also has a dimmer<br>function. |        |
| Insulation class and marks: $\langle \mathbb{I} \rangle  \overline{\mathbb{V}}   \mathbf{C}  \mathbf{E}$ |                                                                                                                                                                                                                 |        |

Rating:

100-240 V ~ 50/60 Hz 8W

mirror

1D760N100003 white Reference code: 1D760N100018

26 cm 10

<sup>(\*)</sup>The LED lamps cannot be changed in the luminaire Power consumption by device