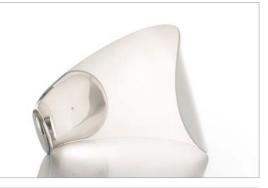

## CURL design Sebastian Bergne

LUCE PLAN

| Туре:                                                                                                    | Table                                                                                                                                                                                                           |        |
|----------------------------------------------------------------------------------------------------------|-----------------------------------------------------------------------------------------------------------------------------------------------------------------------------------------------------------------|--------|
| Light source:                                                                                            | LED 8W <sup>(1)</sup> 3000K CRI 80<br>dimmer on board                                                                                                                                                           | 249 lm |
| Product use:                                                                                             | Indoor                                                                                                                                                                                                          |        |
| Materials:                                                                                               | body in die-cast aluminium, reflector in opaque technopolymer injection molded                                                                                                                                  |        |
| Colors:                                                                                                  | White structure and reflector mirror<br>White structure and reflector white                                                                                                                                     |        |
| Description:                                                                                             | Curl, in a form of concise originality, expresses complex<br>design thinking in which function is balanced with<br>interaction and play.<br>The switch at the center of the base also has a dimmer<br>function. |        |
| Insulation class and marks: $\langle \mathbb{I} \rangle  \overline{\mathbb{V}}   \mathbf{C}  \mathbf{E}$ |                                                                                                                                                                                                                 |        |

Rating:

100-240 V ~ 50/60 Hz 8W

mirror

1D760N100003 white Reference code: 1D760N100018

26 cm 10

<sup>(\*)</sup>The LED lamps cannot be changed in the luminaire Power consumption by device