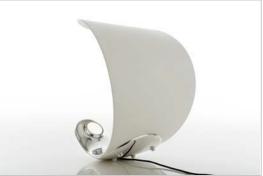

## CURL design Sebastian Bergne

LUCE PLAN

| Туре:                                                                                                    | Table                                                                                                                                                                                                           |        |
|----------------------------------------------------------------------------------------------------------|-----------------------------------------------------------------------------------------------------------------------------------------------------------------------------------------------------------------|--------|
| Light source:                                                                                            | LED 8W <sup>(1)</sup> 3000K CRI 80<br>dimmer on board                                                                                                                                                           | 249 lm |
| Product use:                                                                                             | Indoor                                                                                                                                                                                                          |        |
| Materials:                                                                                               | body in die-cast aluminium, reflector in opaque technopolymer injection molded                                                                                                                                  |        |
| Colors:                                                                                                  | White structure and reflector mirror<br>White structure and reflector white                                                                                                                                     |        |
| Description:                                                                                             | Curl, in a form of concise originality, expresses complex<br>design thinking in which function is balanced with<br>interaction and play.<br>The switch at the center of the base also has a dimmer<br>function. |        |
| Insulation class and marks: $\langle \mathbb{I} \rangle  \overline{\mathbb{V}}   \mathbf{C}  \mathbf{E}$ |                                                                                                                                                                                                                 |        |

Rating:

100-240 V ~ 50/60 Hz 8W

mirror

1D760N100003 white Reference code: 1D760N100018

26 cm 10

<sup>(\*)</sup>The LED lamps cannot be changed in the luminaire Power consumption by device