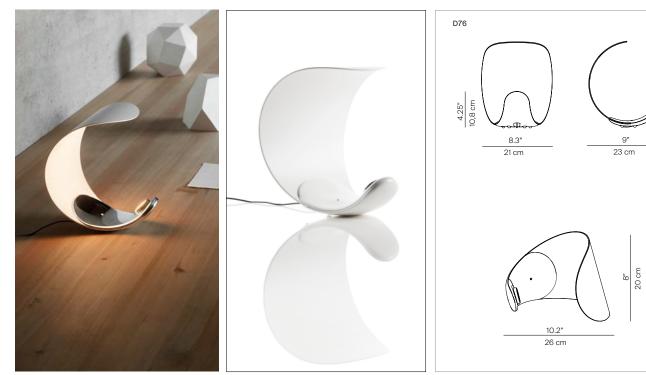

## CURL design Sebastian Bergne

LUCE PLAN

| Туре:                                                                                                    | Table                                                                                                                                                                                                           |        |
|----------------------------------------------------------------------------------------------------------|-----------------------------------------------------------------------------------------------------------------------------------------------------------------------------------------------------------------|--------|
| Light source:                                                                                            | LED 8W <sup>(1)</sup> 3000K CRI 80<br>dimmer on board                                                                                                                                                           | 249 lm |
| Product use:                                                                                             | Indoor                                                                                                                                                                                                          |        |
| Materials:                                                                                               | body in die-cast aluminium, reflector in opaque technopolymer injection molded                                                                                                                                  |        |
| Colors:                                                                                                  | White structure and reflector mirror<br>White structure and reflector white                                                                                                                                     |        |
| Description:                                                                                             | Curl, in a form of concise originality, expresses complex<br>design thinking in which function is balanced with<br>interaction and play.<br>The switch at the center of the base also has a dimmer<br>function. |        |
| Insulation class and marks: $\langle \mathbb{I} \rangle  \overline{\mathbb{V}}   \mathbf{C}  \mathbf{E}$ |                                                                                                                                                                                                                 |        |

Rating:

100-240 V ~ 50/60 Hz 8W

mirror

1D760N100003 white Reference code: 1D760N100018

26 cm 10

<sup>(\*)</sup>The LED lamps cannot be changed in the luminaire Power consumption by device