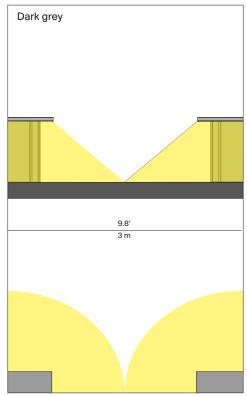

## Fienile outdoor

Design Daniel Rybakken

Type:

Light source: LED 19W, 3000K, CRI 90, 24Vdc SELV

available with:

on/off LED remote driver (\*)

dimmable push/DALI remote driver (\*)

Light grey: 923 lm Dark grey: 780 lm