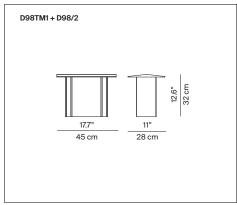

polycarbonate.

D98TM1 + D98/2 - D98/3 + D98/5 - D94/1 Rating:

220-240 V ~ 50/60 Hz, 22W

Insulation class and mark: <

**♥ ( € IP65 IK05** 

Reference code: optic

D98TM1 1D980TM10005 Dark grey

1D980TM10020 Light grey

structure H 32 cm

1D980/020005 D98/2 Dark grey 1D980/020020 Light grey

remote driver (\*)

(the junction box is recommended watertight IP68) D98/5 1D980/050000 indipendent on/off driver 1D940/100000 D94/1 indipendent push/DALI driver