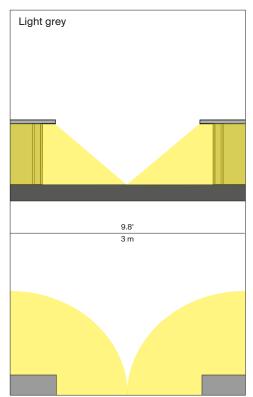

## Fienile outdoor

Design Daniel Rybakken

Type:

Light source: LED 19W, 3000K, CRI 90, 24Vdc SELV

available with:

on/off LED remote driver (\*)

dimmable push/DALI remote driver (\*)

Light grey: 923 lm Dark grey: 780 lm

## Fienile outdoor

Design Daniel Rybakken

Type:

Lamps: LED 17W, 3000K, CRI 90

available with:

on/off LED remote driver (\*)

dimmable push/DALI remote driver (\*)

Light grey: 886 Im Dark grey: 662 lm