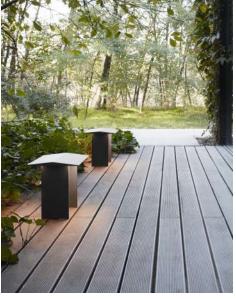

Product use: Outdoor

Materials: Structure: aluminium structure

Screen: polycarbonate

Colors: Light grey, Dark grey

Description: Originally created as a table lamp, Fienile is also available

> in floor lamp versions for outdoor use, based on the same design inspired by the iconic rural buildings of Norway. Fienile Outdoor is a work of micro-architecture, with its walls and pitched roof extruded in a single, solid block of coated aluminium, while the diffuser is in

Product use: Outdoor

Materials: Structure: aluminium

Screen: polycarbonate

Colors: Light grey, Dark grey

Description: Originally created as a table lamp, Fienile is also available

> in floor lamp versions for outdoor use, based on the same design inspired by the iconic rural buildings of Norway. Fienile Outdoor is a work of micro-architecture, with its walls and pitched roof extruded in a single, solid block of coated aluminium, while the diffuser is in