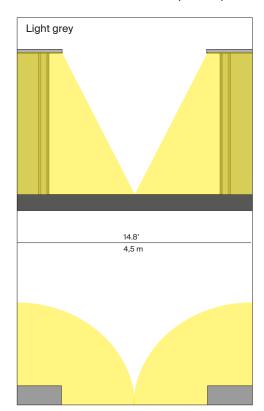

## Fienile outdoor

Design Daniel Rybakken

Type:

Light source: LED 19W, 3000K, CRI 90, 24Vdc SELV

available with:

on/off LED remote driver (\*)

dimmable push/DALI remote driver (\*)

Light grey: 923 lm Dark grey: 780 lm

Product use: Outdoor

Materials: Structure: aluminium structure

Screen: polycarbonate

Colors: Light grey, Dark grey

Description: Originally created as a table lamp, Fienile is also available

> in floor lamp versions for outdoor use, based on the same design inspired by the iconic rural buildings of Norway. Fienile Outdoor is a work of micro-architecture, with its walls and pitched roof extruded in a single, solid block of coated aluminium, while the diffuser is in

polycarbonate.

D98TM1 + D98/2 - D98/3 + D98/5 - D94/1 Rating:

220-240 V ~ 50/60 Hz, 22W

Insulation class and mark: <

**♥ ( € IP65 IK05** 

Reference code: optic

D98TM1 1D980TM10005 Dark grey

1D980TM10020 Light grey