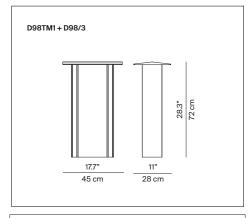

## 

Reference code:

D98TM1 1D980TM10005 Dark grey

1D980TM10020 Light grey

structure H 72 cm

D98/3 1D980/030005 Dark grey

1D980/030020 Light grey

remote driver (\*)

(the junction box is recommended watertight IP68) D98/5 1D980/050000 indipendent on/off driver D94/1 1D940/100000 indipendent push/DALI driver