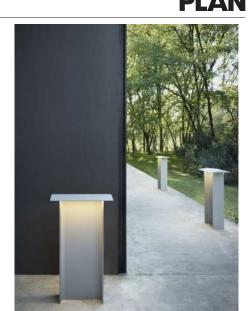

Product use: Outdoor

Materials: Structure: aluminium structure

Screen: polycarbonate

Colors: Light grey, Dark grey

Description: Originally created as a table lamp, Fienile is also available

> in floor lamp versions for outdoor use, based on the same design inspired by the iconic rural buildings of Norway. Fienile Outdoor is a work of micro-architecture, with its walls and pitched roof extruded in a single, solid block of coated aluminium, while the diffuser is in

Product use: Outdoor

Materials: Structure: aluminium

Screen: polycarbonate

Colors: Light grey, Dark grey

Description: Originally created as a table lamp, Fienile is also available

> in floor lamp versions for outdoor use, based on the same design inspired by the iconic rural buildings of Norway. Fienile Outdoor is a work of micro-architecture, with its walls and pitched roof extruded in a single, solid block of coated aluminium, while the diffuser is in