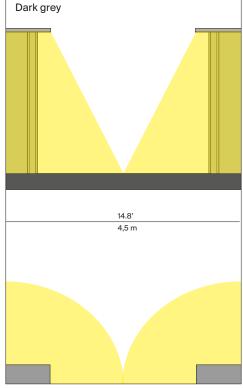

## Fienile outdoor

Design Daniel Rybakken

Type:

Lamps: LED 17W, 3000K, CRI 90

available with:

on/off LED remote driver (\*)

dimmable push/DALI remote driver (\*)

Light grey: 886 Im Dark grey: 662 lm

Product use: Outdoor

Materials: Structure: aluminium

Screen: polycarbonate

Colors: Light grey, Dark grey

Description: Originally created as a table lamp, Fienile is also available

> in floor lamp versions for outdoor use, based on the same design inspired by the iconic rural buildings of Norway. Fienile Outdoor is a work of micro-architecture, with its walls and pitched roof extruded in a single, solid block of coated aluminium, while the diffuser is in

polycarbonate.