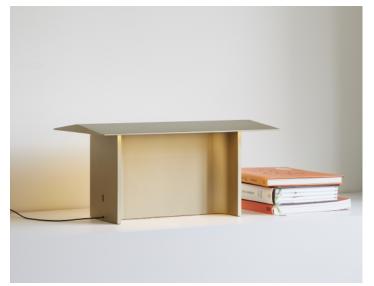

## **Fienile**

Design Daniel Rybakken

Type: Table

Light source LED 19W 2700K, CRI 90

24V dc dimmer on board

Product use: Indoor

Materials: Anodized aluminium structure and polycarbonate screen

Colors: Rose, Prosecco and Green forest

Description: A work of micro-architecture that projects soft, warm

> light from above onto a lower surface, giving rise to unusual compositions of brightness and shadow. The light slides along the lateral walls with a wall-washer effect, created by the LED sources with dimmers,