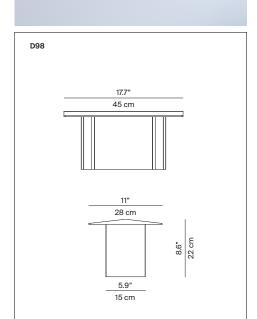

## **Fienile**

Design Daniel Rybakken

Type: Table

Light source LED 19W 2700K, CRI 90

24V dc dimmer on board

Product use: Indoor

Materials: Anodized aluminium structure and polycarbonate screen

Colors: Rose, Prosecco and Green forest

Description: A work of micro-architecture that projects soft, warm

> light from above onto a lower surface, giving rise to unusual compositions of brightness and shadow. The light slides along the lateral walls with a wall-washer effect, created by the LED sources with dimmers,

1.036 lm

by means of a touch function.

Rating: 220-240 V ~ 50/60 Hz, 19W

Reference code: D98=W1

1D980=W10028 Prosecco