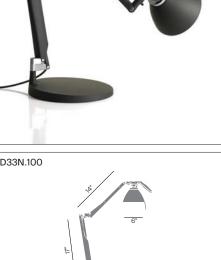

## FORTEBRACCIO

design Alberto Meda / Paolo Rizzatto

| Туре:           | Table                                                                                                                                                                                                                                                                                                                                                                               |                                              |                                                          |             |
|-----------------|-------------------------------------------------------------------------------------------------------------------------------------------------------------------------------------------------------------------------------------------------------------------------------------------------------------------------------------------------------------------------------------|----------------------------------------------|----------------------------------------------------------|-------------|
| Light source:   | 100W A-19 soft white med.base                                                                                                                                                                                                                                                                                                                                                       |                                              |                                                          |             |
| Product use:    | Indoor                                                                                                                                                                                                                                                                                                                                                                              |                                              |                                                          | <b>e</b> ro |
| Materials:      | Injection-moulded grip /moulded polycarbonate sheared and formed steel arms, die-cast metal joints                                                                                                                                                                                                                                                                                  |                                              |                                                          |             |
| Colors:         | Glossy white, black soft touch, metal                                                                                                                                                                                                                                                                                                                                               |                                              |                                                          |             |
| Description:    | Fortebraccio represents new parameters in efficiency and<br>user-friendliness for office lamps. The central joint allows<br>the two arms to rotate independently on the horizontal<br>and vertical axis, guaranteeing great fluidity of movement<br>even in extreme and unusual positioning. The polycarbonate<br>grip enables users to maneuver the lamp simply and<br>manageably. |                                              |                                                          |             |
| Certifications: |                                                                                                                                                                                                                                                                                                                                                                                     |                                              |                                                          |             |
| Awards:         | Compasso d'Oro ADI 2001, selection                                                                                                                                                                                                                                                                                                                                                  |                                              |                                                          |             |
| Reference code: | Structure<br>1D33N2GI0502                                                                                                                                                                                                                                                                                                                                                           | white                                        |                                                          | 1           |
|                 | 1D33N2GI0502<br>1D33N2GI0501<br>1D33N2GI05AA                                                                                                                                                                                                                                                                                                                                        |                                              |                                                          | D33N.100    |
|                 | Component<br>D33N/1                                                                                                                                                                                                                                                                                                                                                                 | 1D33N/010002<br>1D33N/01000A<br>1D33N/010001 | table base white<br>table base metal<br>table base black |             |
|                 | D33N/3<br>D33N/4                                                                                                                                                                                                                                                                                                                                                                    | 1D33N/03050A<br>1D33N/04000A                 | universal joint metal<br>clamp metal                     |             |