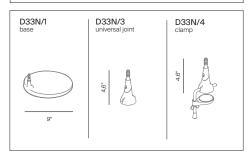

## FORTEBRACCIO

design Alberto Meda / Paolo Rizzatto

| Туре:           | Table                                                                                                                                                                                                                                                                                                                                                                               |                                              |                                                          |             |
|-----------------|-------------------------------------------------------------------------------------------------------------------------------------------------------------------------------------------------------------------------------------------------------------------------------------------------------------------------------------------------------------------------------------|----------------------------------------------|----------------------------------------------------------|-------------|
| Light source:   | 100W A-19 soft white med.base                                                                                                                                                                                                                                                                                                                                                       |                                              |                                                          |             |
| Product use:    | Indoor                                                                                                                                                                                                                                                                                                                                                                              |                                              |                                                          | <b>e</b> ro |
| Materials:      | Injection-moulded grip /moulded polycarbonate sheared and formed steel arms, die-cast metal joints                                                                                                                                                                                                                                                                                  |                                              |                                                          |             |
| Colors:         | Glossy white, black soft touch, metal                                                                                                                                                                                                                                                                                                                                               |                                              |                                                          |             |
| Description:    | Fortebraccio represents new parameters in efficiency and<br>user-friendliness for office lamps. The central joint allows<br>the two arms to rotate independently on the horizontal<br>and vertical axis, guaranteeing great fluidity of movement<br>even in extreme and unusual positioning. The polycarbonate<br>grip enables users to maneuver the lamp simply and<br>manageably. |                                              |                                                          |             |
| Certifications: |                                                                                                                                                                                                                                                                                                                                                                                     |                                              |                                                          |             |
| Awards:         | Compasso d'Oro ADI 2001, selection                                                                                                                                                                                                                                                                                                                                                  |                                              |                                                          |             |
| Reference code: | Structure<br>1D33N2GI0502                                                                                                                                                                                                                                                                                                                                                           | white                                        |                                                          | 1           |
|                 | 1D33N2GI0502<br>1D33N2GI0501<br>1D33N2GI05AA                                                                                                                                                                                                                                                                                                                                        |                                              |                                                          | D33N.100    |
|                 | Component<br>D33N/1                                                                                                                                                                                                                                                                                                                                                                 | 1D33N/010002<br>1D33N/01000A<br>1D33N/010001 | table base white<br>table base metal<br>table base black |             |
|                 | D33N/3<br>D33N/4                                                                                                                                                                                                                                                                                                                                                                    | 1D33N/03050A<br>1D33N/04000A                 | universal joint metal<br>clamp metal                     |             |