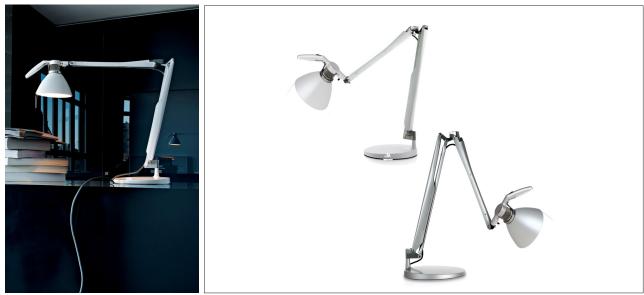

## FORTEBRACCIO

design Alberto Meda / Paolo Rizzatto

| Туре:           | Table                                                                                                                                                                                                                                                                                                                                                                               |                                              |                                                          |             |
|-----------------|-------------------------------------------------------------------------------------------------------------------------------------------------------------------------------------------------------------------------------------------------------------------------------------------------------------------------------------------------------------------------------------|----------------------------------------------|----------------------------------------------------------|-------------|
| Light source:   | 100W A-19 soft white med.base                                                                                                                                                                                                                                                                                                                                                       |                                              |                                                          |             |
| Product use:    | Indoor                                                                                                                                                                                                                                                                                                                                                                              |                                              |                                                          | <b>e</b> ro |
| Materials:      | Injection-moulded grip /moulded polycarbonate sheared and formed steel arms, die-cast metal joints                                                                                                                                                                                                                                                                                  |                                              |                                                          |             |
| Colors:         | Glossy white, black soft touch, metal                                                                                                                                                                                                                                                                                                                                               |                                              |                                                          |             |
| Description:    | Fortebraccio represents new parameters in efficiency and<br>user-friendliness for office lamps. The central joint allows<br>the two arms to rotate independently on the horizontal<br>and vertical axis, guaranteeing great fluidity of movement<br>even in extreme and unusual positioning. The polycarbonate<br>grip enables users to maneuver the lamp simply and<br>manageably. |                                              |                                                          |             |
| Certifications: |                                                                                                                                                                                                                                                                                                                                                                                     |                                              |                                                          |             |
| Awards:         | Compasso d'Oro ADI 2001, selection                                                                                                                                                                                                                                                                                                                                                  |                                              |                                                          |             |
| Reference code: | Structure<br>1D33N2GI0502                                                                                                                                                                                                                                                                                                                                                           | white                                        |                                                          | 1           |
|                 | 1D33N2GI0502<br>1D33N2GI0501<br>1D33N2GI05AA                                                                                                                                                                                                                                                                                                                                        |                                              |                                                          | D33N.100    |
|                 | Component<br>D33N/1                                                                                                                                                                                                                                                                                                                                                                 | 1D33N/010002<br>1D33N/01000A<br>1D33N/010001 | table base white<br>table base metal<br>table base black |             |
|                 | D33N/3<br>D33N/4                                                                                                                                                                                                                                                                                                                                                                    | 1D33N/03050A<br>1D33N/04000A                 | universal joint metal<br>clamp metal                     |             |