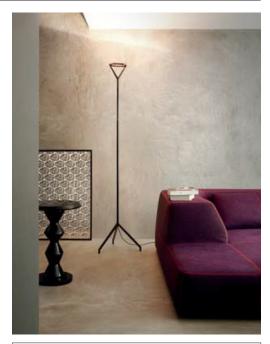

design Alberto Meda / Paolo Rizzatto

LUCE PLAN

Type: Floor

Light source: LED dimmable R7s - Ømax 22 mm

240W HDG R7s energy saver

Foot dimmer

Product use: Indoor

Materials: Aluminium telescopic stem, rynite head, microperforated

metal reflector, anti-UV Pyrex protection glass

Colors: Structure in alu, black

Description: The lightness of the shape and materials, allows this lamp

to be moved freely and handly. The intense and functional halogen light may be adjusted in height by means of the telescopic stem. The reflector can be directed through the use of a rod and emits diffused or direct lighting at will.