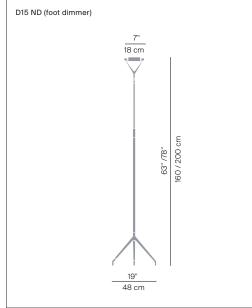

design Alberto Meda / Paolo Rizzatto

LUCE PLAN

Type: Floor

Light source: LED dimmable R7s - Ømax 22 mm

240W HDG R7s energy saver

Foot dimmer

Product use: Indoor

Materials: Aluminium telescopic stem, rynite head, microperforated

metal reflector, anti-UV Pyrex protection glass

Colors: Structure in alu, black

Description: The lightness of the shape and materials, allows this lamp

to be moved freely and handly. The intense and functional halogen light may be adjusted in height by means of the telescopic stem. The reflector can be directed through the use of a rod and emits diffused or direct lighting at will.