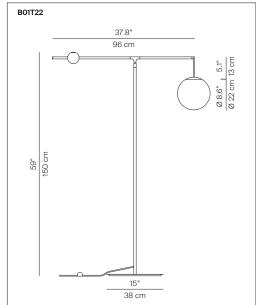

## **MALAMATA**

design Shulab

Type: Floor

B01T22 LED bulb E14 max Ø 40 mm, dimmable Light source:

dimmer on board

Product use: Indoor

Materials: Steel structure, blown glass diffuser

Colors: Matt black and brushed brass

up and down.

Insulation class and mark:

220-240 V ~ 50/60 Hz Rating:

Reference code: Structure

**B01T22** 1B010T220001 Matt black

1B010T220030 Brushed brass

Base

1B010/300001 B01/3

Matt black 1B010/300030 Brushed brass

Opal diffuser

1B010/100002 B01/1 Ø 22 cm