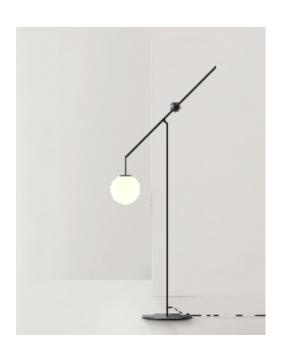

## **MALAMATA**

design Shulab

Type: Floor

B01T22 LED bulb E14 max Ø 40 mm, dimmable Light source:

dimmer on board

Product use: Indoor

Materials: Steel structure, blown glass diffuser

Colors: Matt black and brushed brass

Description: The lamp assumes different positions through use

> of a counterweight, pushing the button on top of the sphere, a sping is released and the counterweight is free to slide on the steam, allowing to change the diffuser position

up and down.

Insulation class and mark:

220-240 V ~ 50/60 Hz Rating:

Reference code: Structure

**B01T22** 1B010T220001 Matt black

1B010T220030 Brushed brass

Base

1B010/300001 B01/3