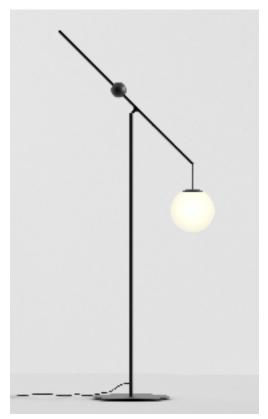

## **MALAMATA**

design Shulab

Type: Floor

B01T22 LED bulb E14 max Ø 40 mm, dimmable Light source:

dimmer on board

Product use: Indoor

Materials: Steel structure, blown glass diffuser

Colors: Matt black and brushed brass

Description: The lamp assumes different positions through use

> of a counterweight, pushing the button on top of the sphere, a sping is released and the counterweight is free to slide on the steam, allowing to change the diffuser position

up and down.

Insulation class and mark:

220-240 V ~ 50/60 Hz Rating:

Reference code: Structure

**B01T22** 1B010T220001 Matt black

1B010T220030 Brushed brass

Base

1B010/300001 B01/3