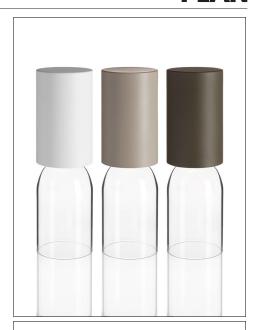

Screen: polycarbonate

Colors: White, sand, greige

Description: Part of the NUI family, NUI Mini translates its inspiration

and design into a rechargeable table version.

Offered in three colors for the top (white, greige and dark gray), it has a base in transparent crystal that contributes

to create a sophisticated game of reflections.

Insulation class:  $\bigcirc$   $\bigvee$  C  $\in$  IP54

Reference code: 1A020=R10002 white

1A020=R10004 sand 1A020=R10039 greige

www.luceplan.com