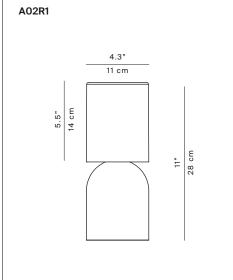

## Nui mini

Design Meneghello Paolelli Associati

Type: Portable rechargeable

Lamps: Custom 4W LED circuit 2700K CRI 90 - rechargeable

dimmer on board

Product use: Outdoor/indoor

Materials: Structure: panted steel and crystal

Screen: polycarbonate

Colors: White, sand, greige

Description: Part of the NUI family, NUI Mini translates its inspiration

and design into a rechargeable table version.

Offered in three colors for the top (white, greige and dark gray), it has a base in transparent crystal that contributes