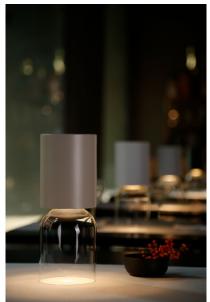

Screen: polycarbonate

Colors: White, sand, greige

Description: Part of the NUI family, NUI Mini translates its inspiration

and design into a rechargeable table version.

Offered in three colors for the top (white, greige and dark gray), it has a base in transparent crystal that contributes

to create a sophisticated game of reflections.

Insulation class:  $\bigcirc$   $\bigvee$  C  $\in$  IP54

Reference code: 1A020=R10002 white

1A020=R10004 sand 1A020=R10039 greige

www.luceplan.com