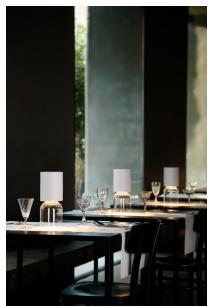

Screen: polycarbonate

Colors: White, sand, greige

Description: Part of the NUI family, NUI Mini translates its inspiration

and design into a rechargeable table version.

Offered in three colors for the top (white, greige and dark gray), it has a base in transparent crystal that contributes

to create a sophisticated game of reflections.

Insulation class:  $\bigcirc$   $\bigvee$  C  $\in$  IP54

Reference code: 1A020=R10002 white

1A020=R10004 sand 1A020=R10039 greige

www.luceplan.com