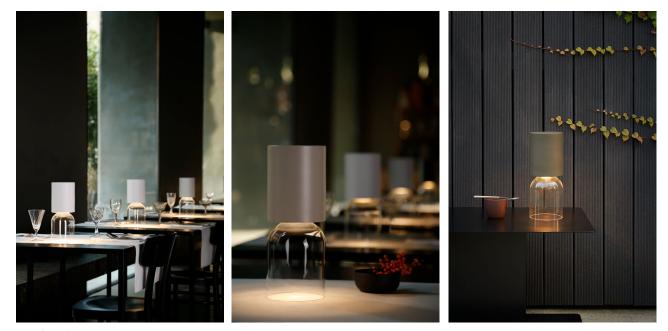

## Nui mini

Design Meneghello Paolelli Associati

| Туре:        | Portable rechargeable                                                                                        |
|--------------|--------------------------------------------------------------------------------------------------------------|
| Lamps:       | Custom 6W LED circuit 2700K CRI 90 - rechargeable<br>dimmer on board 195 Im                                  |
| Product use: | Outdoor/indoor                                                                                               |
| Materials:   | Structure: panted steel and crystal<br>Screen: polycarbonate                                                 |
| Colors:      | White, sand, greige                                                                                          |
| Description: | Part of the NUI family, NUI Mini translates its inspiration<br>and design into a rechargeable table version. |

and design into a rechargeable table version. Offered in three colors for the top (white, sand and greige), it has a base in transparent crystal that contributes to create a sophisticated game of reflections.