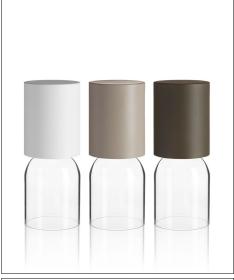

## Nui mini

Design Meneghello Paolelli Associati

| Туре:        | Portable rechargeable                                                                                        |
|--------------|--------------------------------------------------------------------------------------------------------------|
| Lamps:       | Custom 6W LED circuit 2700K CRI 90 - rechargeable<br>dimmer on board 195 Im                                  |
| Product use: | Outdoor/indoor                                                                                               |
| Materials:   | Structure: panted steel and crystal<br>Screen: polycarbonate                                                 |
| Colors:      | White, sand, greige                                                                                          |
| Description: | Part of the NUI family, NUI Mini translates its inspiration<br>and design into a rechargeable table version. |

and design into a rechargeable table version. Offered in three colors for the top (white, sand and greige), it has a base in transparent crystal that contributes to create a sophisticated game of reflections.