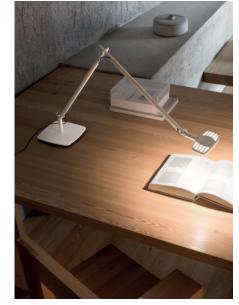

design Alberto Meda / Paolo Rizzatto

Type: Table

Light source: LED 8W (1) 3000K CRI 80 371 Im

dimmer on board

Indoor Product use:

Materials: Aluminium

Colors: Mirror, black soft touch, white

Description: With impeccable design logic, Otto Watt interprets

and applies the advent of high-efficiency LED light sources for low energy consumption. The 360° adjustable head and the reflector with a glare-proofing filter contribute

to the total quality of this lamp.