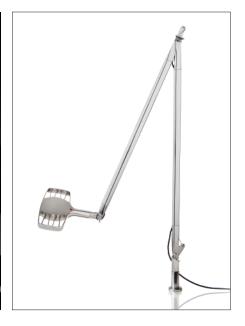

design Alberto Meda / Paolo Rizzatto

Type: Table

Light source: LED 8W (1) 3000K CRI 80 371 Im

dimmer on board

Indoor Product use:

Materials: Aluminium

Colors: Mirror, black soft touch, white

Description: With impeccable design logic, Otto Watt interprets

and applies the advent of high-efficiency LED light sources for low energy consumption. The 360° adjustable head and the reflector with a glare-proofing filter contribute

to the total quality of this lamp.