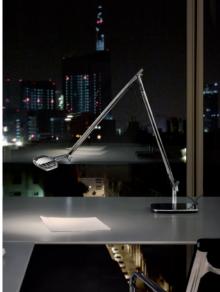

design Alberto Meda / Paolo Rizzatto

Type: Table

Light source: LED 8W (1) 3000K CRI 80 371 Im

dimmer on board

Indoor Product use:

Materials: Aluminium

Colors: Mirror, black soft touch, white

Description: With impeccable design logic, Otto Watt interprets

and applies the advent of high-efficiency LED light sources for low energy consumption. The 360° adjustable head and the reflector with a glare-proofing filter contribute

to the total quality of this lamp.