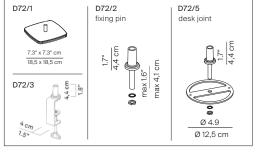

Insulation class:

Reference code: Structure

> D72N1 1D720=N10018 mirror

1D720=N10001 black soft-touch

1D720=N10002 white

Component

D72/1 1D72/1000018 table base mirror

1D72/1000001 table base black soft-touch

1D72/1000002 table base white

D72/2 1D72/2000018 fixing pin mirror 1D72/2000001 fixing pin black soft-touch

1D72/2000002 fixing pin white

D72/3 1D72/3000018 clamp mirror

1D72/3000001 clamp black soft-touch

1D72/3000002 clamp white

D72/5 1D72/5000018 desk joint mirror

> 1D72/5000001 desk joint black soft-touch

1D72/5000002 desk joint white