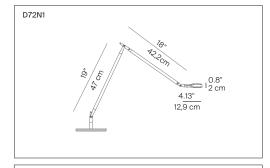

Insulation class:

Reference code: Structure

> D72N1 1D720=N10018 mirror

1D720=N10001 black soft-touch

1D720=N10002 white

Component

D72/1 1D72/1000018 table base mirror

1D72/1000001 table base black soft-touch