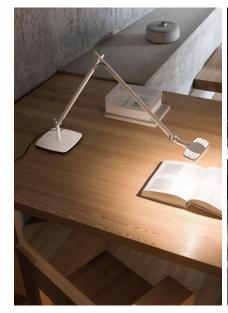

Description: A perfect desktop companion and reinterpretation

of the classic spring lamp, Otto Watt stands out for its slim yet solid lines, granting stability and easy handling. The dimmable LED makes it possible to vary light intensity, providing ideal brightness for any situation, from moments of relaxation to activities that require great precision.