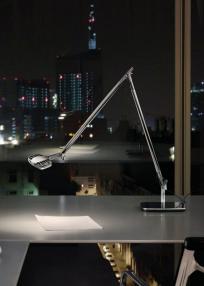

## OTTO WATT

design Alberto Meda / Paolo Rizzatto

LUCE PLAN

Type: Table

Light source: 10W LED 3000K CRI 80 dimmable

Product use: Indoor

Materials: Aluminium

Colors: Mirror, black soft-touch, white

Description: A perfect desktop companion and reinterpretation

of the classic spring lamp, Otto Watt stands out for its slim yet solid lines, granting stability and easy handling. The dimmable LED makes it possible to vary light intensity, providing ideal brightness for any situation, from moments of relaxation to activities that require great precision.