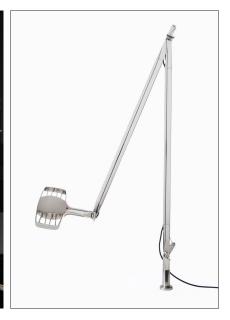

## OTTO WATT

design Alberto Meda / Paolo Rizzatto

LUCE PLAN

Type: Table

Light source: 10W LED 3000K CRI 80 dimmable

Product use: Indoor

Materials: Aluminium

Colors: Mirror, black soft-touch, white

Description: A perfect desktop companion and reinterpretation

of the classic spring lamp, Otto Watt stands out for its slim yet solid lines, granting stability and easy handling. The dimmable LED makes it possible to vary light intensity, providing ideal brightness for any situation, from moments of relaxation to activities that require great precision.