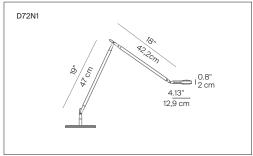

Certification c UL

Reference code: structure

**D72N1** 1D720=N10518 mirror

1D720=N10501 black soft-touch

1D720=N10502 white

Accessories

D72/3

**D72/1** 1D72/1000018 table base mirror