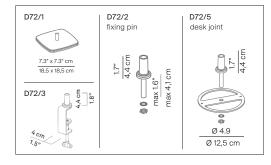

Certification c UL

Reference code: structure

**D72N1** 1D720=N10518 mirror

1D720=N10501 black soft-touch

1D720=N10502 white

Accessories

D72/3

**D72/1** 1D72/1000018 table base mirror

1D72/1000001 table base black soft-touch

1D72/1000002 table base white

**D72/2** 1D72/2000018 fixing pin mirror

1D72/2000001 fixing pin black soft-touch

1D72/2000002 fixing pin white

1D72/3000018 clamp mirror 1D72/3000001 clamp black soft-touch

1D72/3000002 clamp white

**D72/5** 1D72/5000018 desk joint mirror

1D72/5000010 desk joint black soft-touch

1D72/5000002 desk joint white