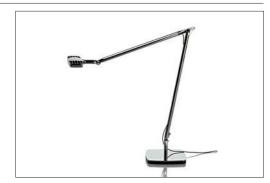

## OTTO WATT

design Alberto Meda / Paolo Rizzatto

LUCE PLAN

Type: Table

Light source: 10W LED 3000K CRI 80 dimmable

Product use: Indoor

Materials: Aluminium

Colors: Mirror, black soft-touch, white

Description: A perfect desktop companion and reinterpretation

of the classic spring lamp, Otto Watt stands out for its slim yet solid lines, granting stability and easy handling. The dimmable LED makes it possible to vary light intensity, providing ideal brightness for any situation, from moments of relaxation to activities that require great precision.