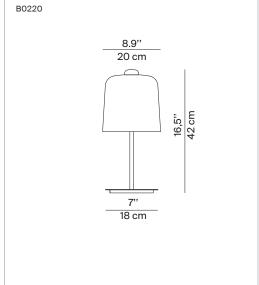

Zile is, in all respects, an eco-friendly light.

The diffuser in made of a biodurable polymer with 80%

of renewable sources.

Reference code: Complete lamp with diffuser Ø 8.9"

B0220 1B020=200501 matt black