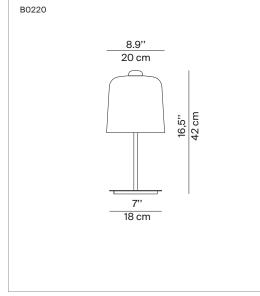

Table Type:

Light source B0220 LED E27 on/off switch

B0240D LED E27 dimmable, dimmer on board

Product use: Indoor

Steel structure, PLA diffuser Materials:

Colors: Matt white, matt black, matt dove gray, matt brick red

Zile is, in all respects, an eco-friendly light.

The diffuser in made of a biodurable polymer with 80%

of renewable sources.

Rating: 220-240 V ~ 50/60 Hz

Reference code: Complete lamp with diffuser Ø 20 cm