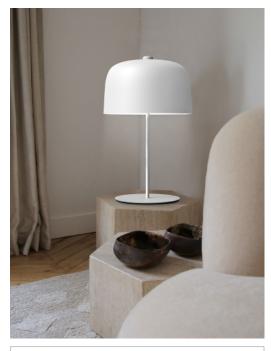

Table Type:

Light source B0220 LED E27 on/off switch

B0240D LED E27 dimmable, dimmer on board

Product use: Indoor

Steel structure, PLA diffuser Materials:

Colors: Matt white, matt black, matt dove gray, matt brick red

Zile is, in all respects, an eco-friendly light.

The diffuser in made of a biodurable polymer with 80%

of renewable sources.

Rating: 220-240 V ~ 50/60 Hz

Reference code: Complete lamp with diffuser Ø 20 cm