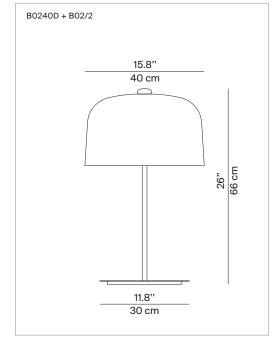

Zile is, in all respects, an eco-friendly light.

The diffuser in made of a biodurable polymer with 80%

of renewable sources.

Rating: 220-240 V ~ 50/60 Hz

Reference code: Complete lamp with diffuser Ø 20 cm