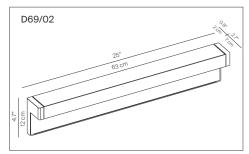

design Habits Studio / Format Design Studio, 2010

Type: Wall

Light source: D69 LED 24W(\*) 2700K 684 lm (delivered) EEL: A

D69/01 1x24W FSD 2G11 EEL: A EEL: A D69/02 1x80W FSD 2G11 D69/03 2x28/54W FD G5 (T5) EEL: A

Product use: Indoor

Materials: Aluminium body, polycarbonate diffuser

Colors: White

Description: Essential, unique and still never the same.

Any is a wall lamp that is versatile and modular, capable of repeating itself in a variety of original compositions as elegant effects of moulding and reliefs. Indirect lighting produced by a fluorescent or LED source guarantees

low energy consumption.

Certifications: **IP20** 

**₽ 7 ( €** Insulation class:

Reference code: D69 1D69000L0002 white

> D69/01 1D69001E0002 white D69/02 1D69002E0002 white 1D69003E0002 D69/03 white

junction module