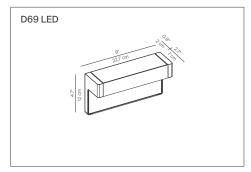

design Habits Studio / Format Design Studio, 2010

Type: Wall

Light source: D69 LED 24W(\*) 2700K 684 lm (delivered) EEL: A

D69/01 1x24W FSD 2G11 EEL: A EEL: A D69/02 1x80W FSD 2G11 D69/03 2x28/54W FD G5 (T5) EEL: A

Product use: Indoor

Materials: Aluminium body, polycarbonate diffuser

Colors: White

Description: Essential, unique and still never the same.

Any is a wall lamp that is versatile and modular, capable of repeating itself in a variety of original compositions as elegant effects of moulding and reliefs. Indirect lighting produced by a fluorescent or LED source guarantees

low energy consumption.

Certifications: **IP20** 

**₽ 7 ( €** Insulation class:

Reference code: D69 1D69000L0002 white

> D69/01 1D69001E0002 white D69/02 1D69002E0002 white 1D69003E0002 D69/03 white

junction module