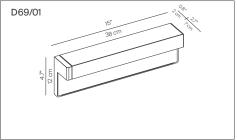

design Habits Studio / Format Design Studio, 2010

Type: Wall

Light source: D69 LED 24W(\*) 2700K 684 lm (delivered) EEL: A

D69/01 1x24W FSD 2G11 EEL: A EEL: A D69/02 1x80W FSD 2G11 D69/03 2x28/54W FD G5 (T5) EEL: A

Product use: Indoor

Materials: Aluminium body, polycarbonate diffuser

Colors: White

Description: Essential, unique and still never the same.

Any is a wall lamp that is versatile and modular, capable of repeating itself in a variety of original compositions as elegant effects of moulding and reliefs. Indirect lighting produced by a fluorescent or LED source guarantees

low energy consumption.

Certifications: **IP20** 

**₽ 7 ( €** Insulation class:

Reference code: D69 1D69000L0002 white

> D69/01 1D69001E0002 white D69/02 1D69002E0002 white 1D69003E0002 D69/03 white

junction module