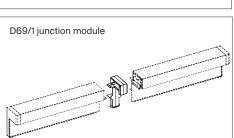

low energy consumption.

Certifications: **IP20** 

**₽ 7 ( €** Insulation class:

Reference code: D69 1D69000L0002 white

> D69/01 1D69001E0002 white D69/02 1D69002E0002 white 1D69003E0002 D69/03 white

junction module

D69/1 1D69/1MC0002 white

(\*) The LED lamps cannot be changed in the luminaire Power consumption by device