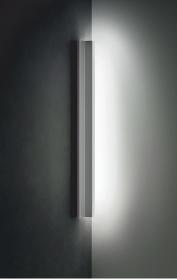

Product use: Indoor

Materials: Aluminium body, polycarbonate diffuser

Colors: White

Description: Essential, unique and still never the same.

Any is a wall lamp that is versatile and modular, capable of repeating itself in a variety of original compositions as elegant effects of moulding and reliefs. Indirect lighting produced by a fluorescent or LED source guarantees

low energy consumption.

Certifications: **IP20** 

**₽ 7 ( €** Insulation class:

Reference code: D69 1D69000L0002 white

> D69/01 1D69001E0002 white D69/02 1D69002E0002 white 1D69003E0002 D69/03 white

junction module