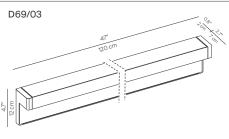

design Habits Studio / Format Design Studio, 2010

Type: Wall

Light source: D69 LED 24W(\*) 2700K 684 lm (delivered) EEL: A

D69/01 1x24W FSD 2G11 EEL: A EEL: A D69/02 1x80W FSD 2G11 D69/03 2x28/54W FD G5 (T5) EEL: A

Product use: Indoor

Materials: Aluminium body, polycarbonate diffuser

Colors: White

Description: Essential, unique and still never the same.

Any is a wall lamp that is versatile and modular, capable of repeating itself in a variety of original compositions as elegant effects of moulding and reliefs. Indirect lighting produced by a fluorescent or LED source guarantees

low energy consumption.

Certifications: **IP20** 

**₽ 7 ( €** Insulation class:

Reference code: D69 1D69000L0002 white

> D69/01 1D69001E0002 white D69/02 1D69002E0002 white 1D69003E0002 D69/03 white

junction module