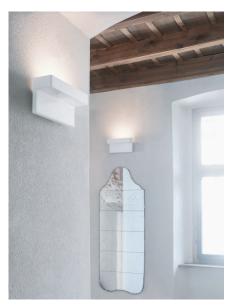

Product use: Indoor

Materials: Aluminium body, polycarbonate diffuser

Colors: White

Description: Essential, unique and still never the same.

Any is a wall lamp that is versatile and modular, capable of repeating itself in a variety of original compositions as elegant effects of moulding and reliefs. Indirect lighting produced by a fluorescent or LED source guarantees

low energy consumption.

Certifications: **IP20** 

**₽ 7 ( €** Insulation class:

Reference code: D69 1D69000L0002 white

> D69/01 1D69001E0002 white D69/02 1D69002E0002 white 1D69003E0002 D69/03 white

junction module