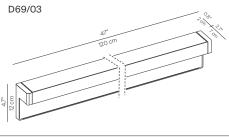

design Habits Studio / Format Design Studio, 2010

Type: Wall

Light source: D69 LED 24W(\*) 2700K 684 lm (delivered) EEL: A

D69/01 1x24W FSD 2G11 EEL: A EEL: A D69/02 1x80W FSD 2G11 D69/03 2x28/54W FD G5 (T5) EEL: A

low energy consumption.

Certifications: **IP20** 

**₽ 7 ( €** Insulation class:

Reference code: D69 1D69000L0002 white

> D69/01 1D69001E0002 white D69/02 1D69002E0002 white 1D69003E0002 D69/03 white

junction module