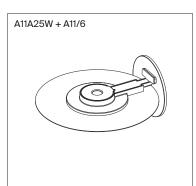

and perspective in the surrounding space.

A11A25W: led module 20W, 2700K, CRI 90, 1.427 lm A11A25: led module 20W, 3000K, CRI 90, 1.427 lm

Aluminium, steel and brass structure, polycarbonate diffuser

The new wall version of Millimetro stands out for its form

A11A25W 1A110A25W520 white/mirror

white/mirror

3000K structure A11A25 1A110A250520

| cover plate |              |            |
|-------------|--------------|------------|
| A11/6       | 1A110/060502 | white      |
| A11/6       | 1A110/060509 | royal blue |
| A11/6       | 1A110/060520 | alu        |
| A11/6       | 1A110/060530 | brass      |