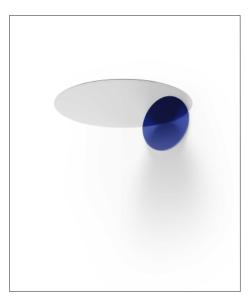

and its surprising luminous impact. It is composed of a mirror-finish metal disk installed adjacent to the wall. The LED light source contributes to create a warm atmosphere, and remains hidden from view. The body of the lamp thus seems to float in space, becoming part of the wall itself. The model generates engaging, refined games of light

A11A25W 1A110A25W520 white/mirror

white/mirror

3000K structure A11A25 1A110A250520

| cover plate |              |            |
|-------------|--------------|------------|
| A11/6       | 1A110/060502 | white      |
| A11/6       | 1A110/060509 | royal blue |
| A11/6       | 1A110/060520 | alu        |
| A11/6       | 1A110/060530 | brass      |