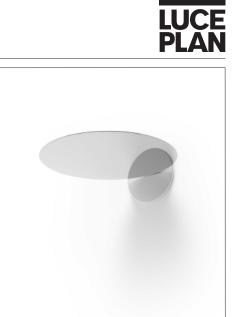

and its surprising luminous impact. It is composed of a mirror-finish metal disk installed adjacent to the wall. The LED light source contributes to create a warm atmosphere, and remains hidden from view. The body of the lamp thus seems to float in space, becoming part of the wall itself. The model generates engaging, refined games of light