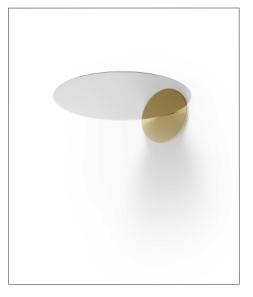

and its surprising luminous impact. It is composed of a mirror-finish metal disk installed adjacent to the wall. The LED light source contributes to create a warm atmosphere, and remains hidden from view. The body of the lamp thus seems to float in space, becoming part of the wall itself. The model generates engaging, refined games of light