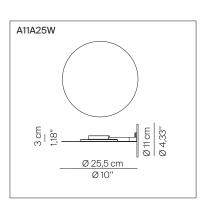

and perspective in the surrounding space.

A11A25W: led module 20W, 2700K, CRI 90, 1.427 lm A11A25: led module 20W, 3000K, CRI 90, 1.427 lm

Aluminium, steel and brass structure, polycarbonate diffuser

The new wall version of Millimetro stands out for its form

A11A25W 1A110A25W520 white/mirror

white/mirror

3000K structure A11A25 1A110A250520

| cover plate |              |            |
|-------------|--------------|------------|
| A11/6       | 1A110/060502 | white      |
| A11/6       | 1A110/060509 | royal blue |
| A11/6       | 1A110/060520 | alu        |
| A11/6       | 1A110/060530 | brass      |